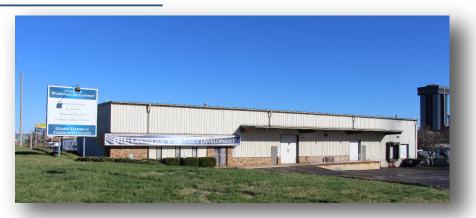

#### 17,000 SF INDUSTRIAL BUILDING - FOR LEASE

#### 614 N. Washington, Springfield, MO 65806

#### **HIGHLIGHTS**

■ 17,000 SF plus 3,750 SF Mezzanine 11,615 SF Warehouse 5,385 SF Office

■ Four (4) 8' x 8' Overhead Doors

■ Lot Size: 1.13 Acres

■ Available: January 1, 2018

 $\blacksquare$  \$5.00 / SF = \$7,084.00 / Month

NNN Lease

Zoned HM: Heavy Manufacturing

■ 20' Eve Height

Close Proximity To: MSU, OTC, Drury
Downtown Springfield & Government Plaza

2921 S. National Ave., Springfield, MO 65804 (417) 887-5535 email: beall@billbeall.com