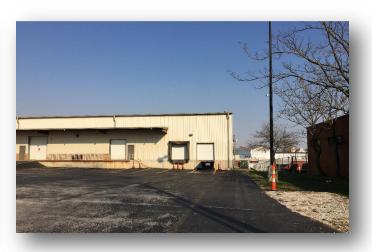

#### 17,000 SF INDUSTRIAL BUILDING - FOR LEASE

#### 614 N. Washington, Springfield, MO 65806

#### **HIGHLIGHTS**

■ 17,000 SF plus 3,750 SF Mezzanine 11,615 SF Warehouse 5,385 SF Office

■ Four (4) 8' x 8' Overhead Doors

■ Lot Size: 1.13 Acres

■ Available: January 1, 2018

 $\blacksquare$  \$5.00 / SF = \$7,084.00 / Month

NNN Lease

Zoned HM: Heavy Manufacturing

■ 20' Eve Height

Close Proximity To: MSU, OTC, Drury
Downtown Springfield & Government Plaza

2921 S. National Ave., Springfield, MO 65804 (417) 887-5535 email: beall@billbeall.com