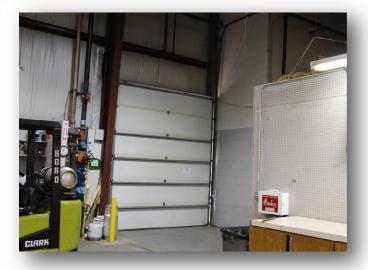

#### **HIGHLIGHTS**

■ 17,000 SF plus 3,750 SF Mezzanine 11,615 SF Warehouse 5,385 SF Office

■ Four (4) 8' x 8' Overhead Doors

■ Lot Size: 1.13 Acres

■ Available: January 1, 2018

 $\blacksquare$  \$5.00 / SF = \$7,084.00 / Month

NNN Lease

Zoned HM: Heavy Manufacturing

■ 20' Eve Height

Close Proximity To: MSU, OTC, Drury
Downtown Springfield & Government Plaza

2921 S. National Ave., Springfield, MO 65804 (417) 887-5535 email: beall@billbeall.com