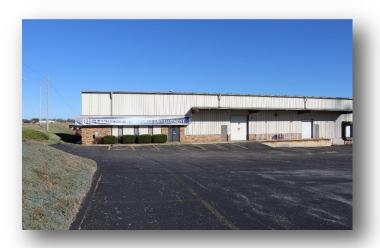

#### 17,000 SF INDUSTRIAL BUILDING - FOR LEASE

#### 614 N. Washington, Springfield, MO 65806

#### **HIGHLIGHTS**

■ 17,000 SF plus 3,750 SF Mezzanine 11,615 SF Warehouse 5,385 SF Office

■ Four (4) 8' x 8' Overhead Doors

■ Lot Size: 1.13 Acres

■ Available: January 1, 2018

 $\blacksquare$  \$5.00 / SF = \$7,084.00 / Month

NNN Lease

Zoned HM: Heavy Manufacturing

■ 20' Eve Height

Close Proximity To: MSU, OTC, Drury
Downtown Springfield & Government Plaza

2921 S. National Ave., Springfield, MO 65804 (417) 887-5535 email: beall@billbeall.com