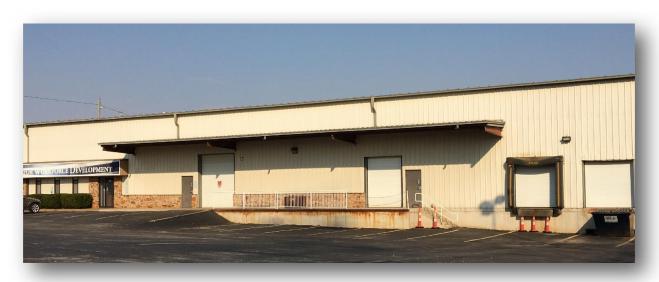

#### 17,000 SF INDUSTRIAL BUILDING - FOR LEASE

#### 614 N. Washington, Springfield, MO 65806

#### **HIGHLIGHTS**

■ 17,000 SF plus 3,750 SF Mezzanine 11,615 SF Warehouse 5,385 SF Office

■ Four (4) 8' x 8' Overhead Doors

■ Lot Size: 1.13 Acres

■ Available: January 1, 2018

 $\blacksquare$  \$5.00 / SF = \$7,084.00 / Month

NNN Lease

Zoned HM: Heavy Manufacturing

■ 20' Eve Height

Close Proximity To: MSU, OTC, Drury
Downtown Springfield & Government Plaza

2921 S. National Ave., Springfield, MO 65804 (417) 887-5535 email: beall@billbeall.com