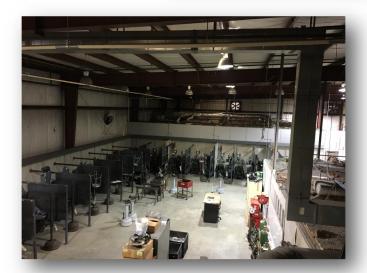

#### **HIGHLIGHTS**

■ 17,000 SF plus 3,750 SF Mezzanine 11,615 SF Warehouse 5,385 SF Office

■ Four (4) 8' x 8' Overhead Doors

■ Lot Size: 1.13 Acres

■ Available: January 1, 2018

 $\blacksquare$  \$5.00 / SF = \$7,084.00 / Month

NNN Lease

Zoned HM: Heavy Manufacturing

■ 20' Eve Height

Close Proximity To: MSU, OTC, Drury
Downtown Springfield & Government Plaza

2921 S. National Ave., Springfield, MO 65804 (417) 887-5535 email: beall@billbeall.com