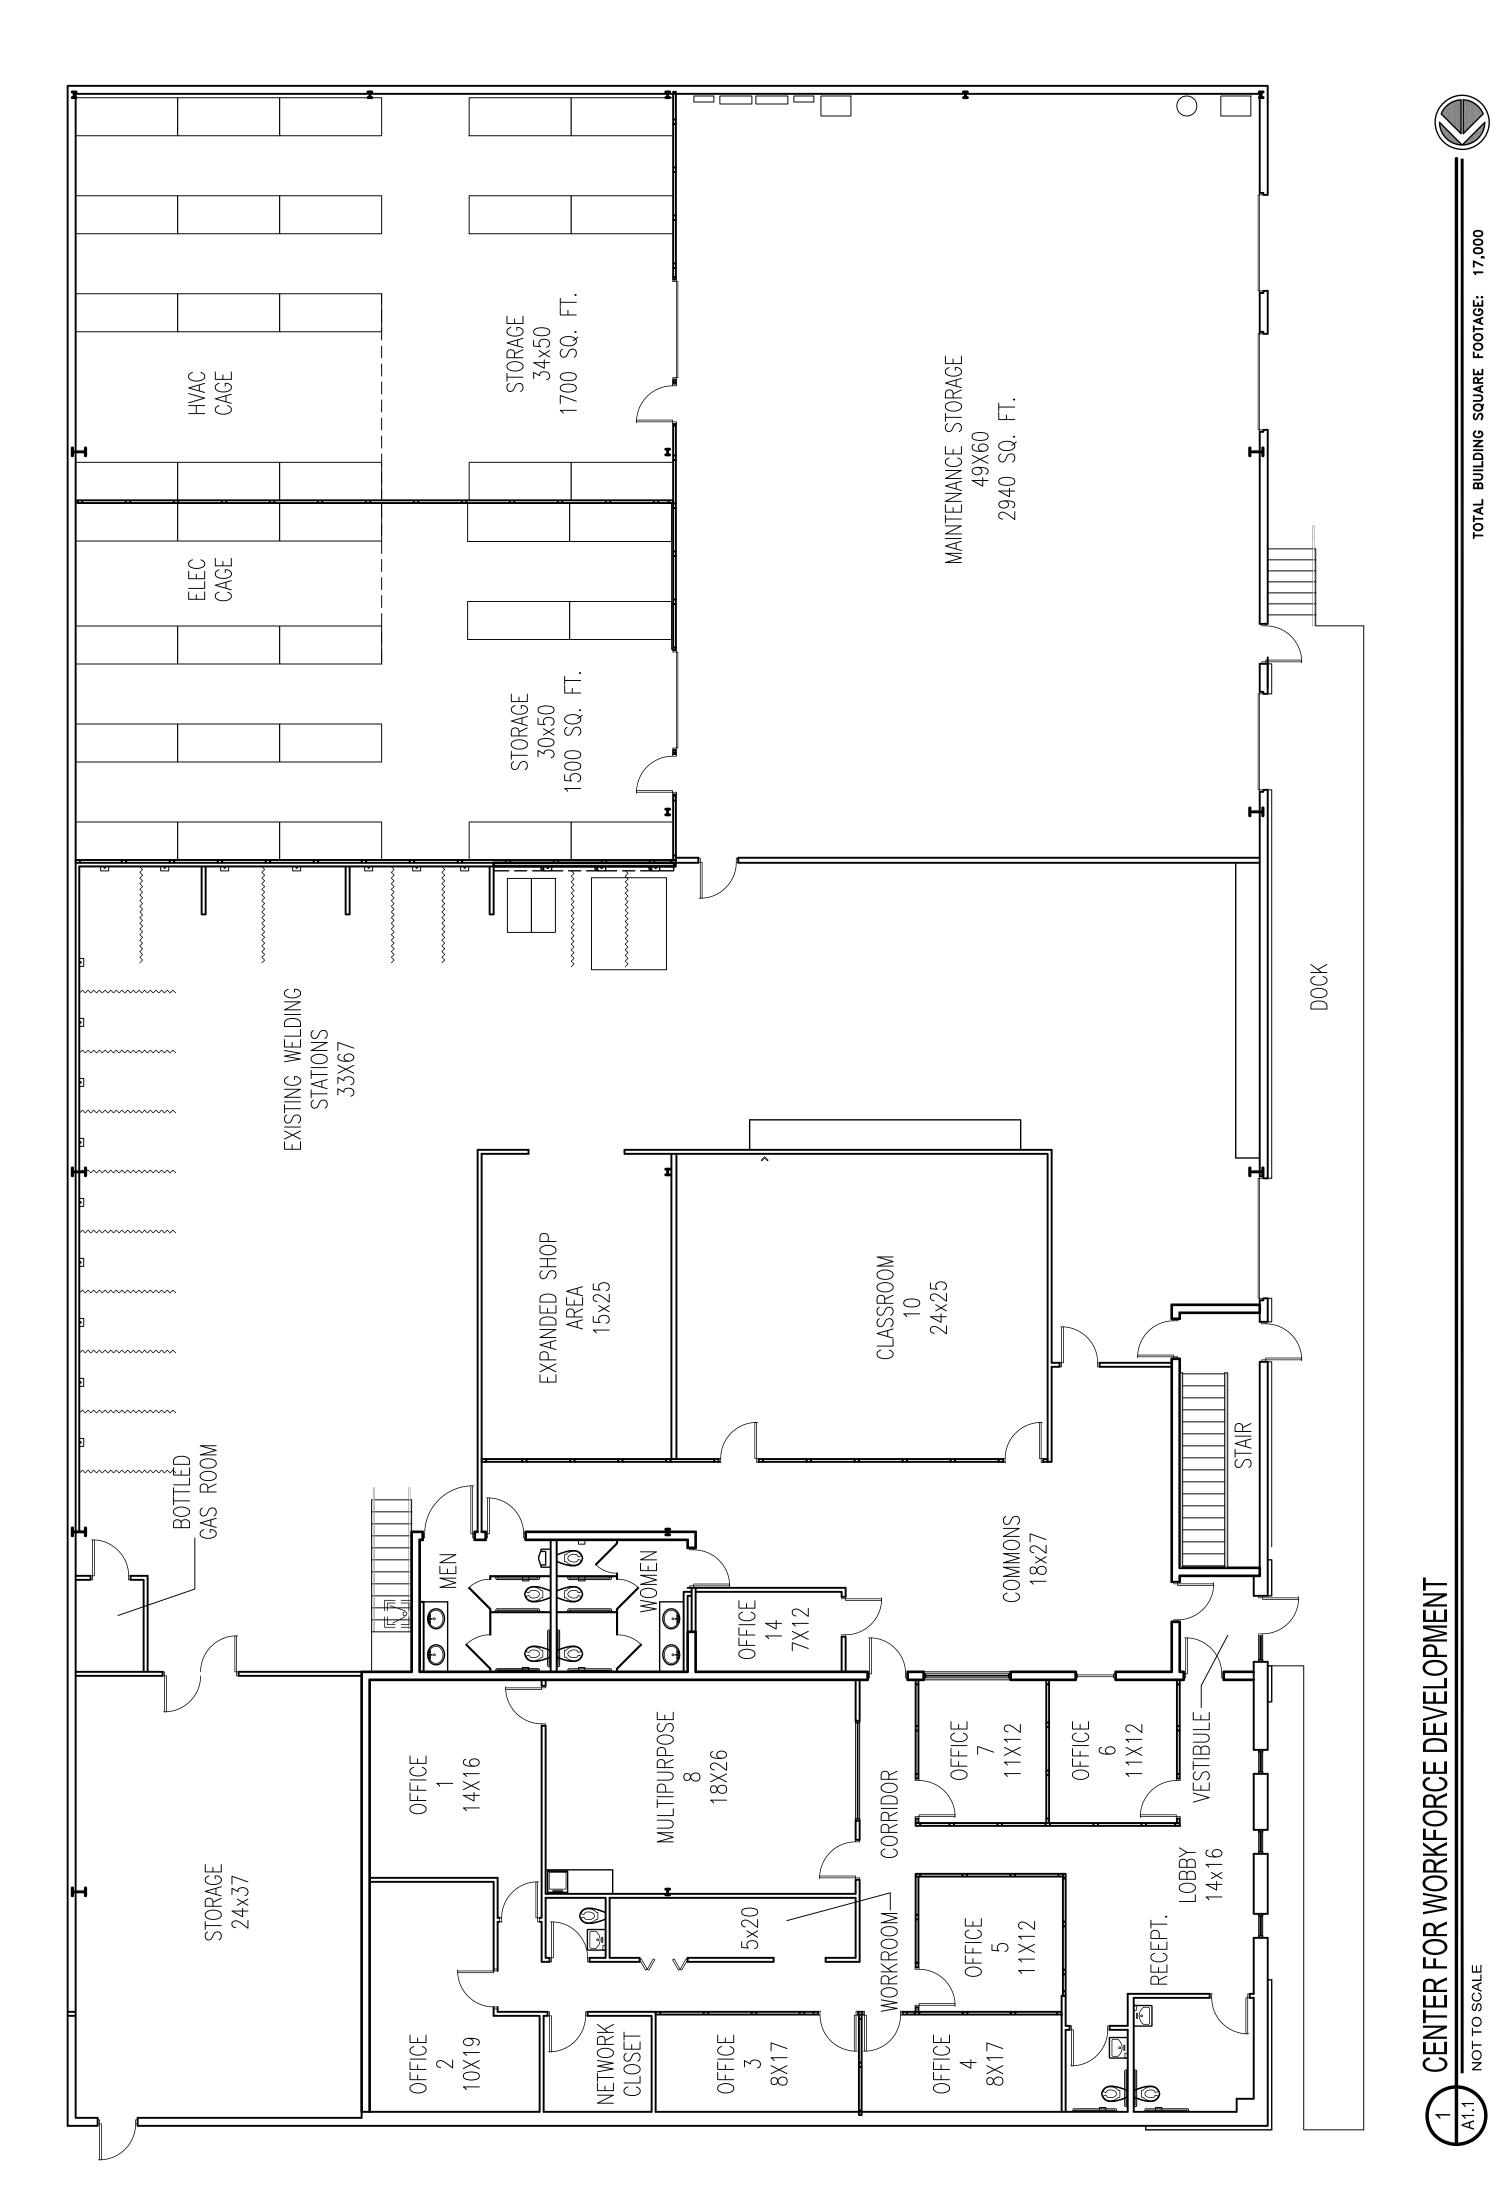

## 614 N. Washington

# Springfield, MO 65806

TOTAL BUILDING SQUARE FOOTAGE:

### 614 N. Washington

## Springfield, MO 65806