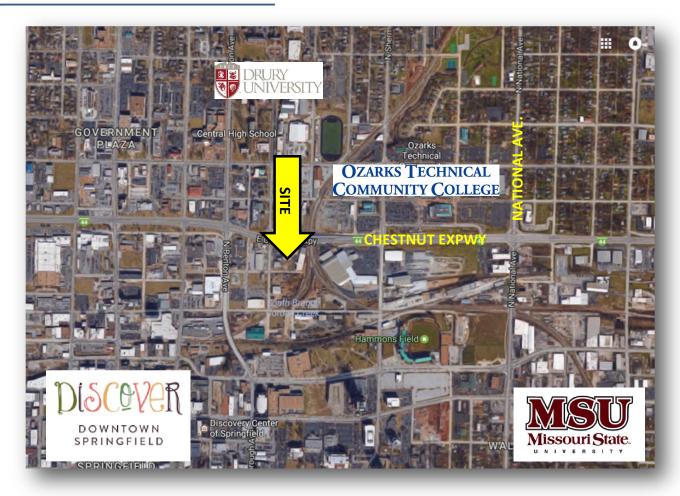

NNN Lease

Zoned HM: Heavy Manufacturing

■ 20' Eve Height

Close Proximity To: MSU, OTC, Drury
Downtown Springfield & Government Plaza

2921 S. National Ave., Springfield, MO 65804 (417) 887-5535 email: beall@billbeall.com